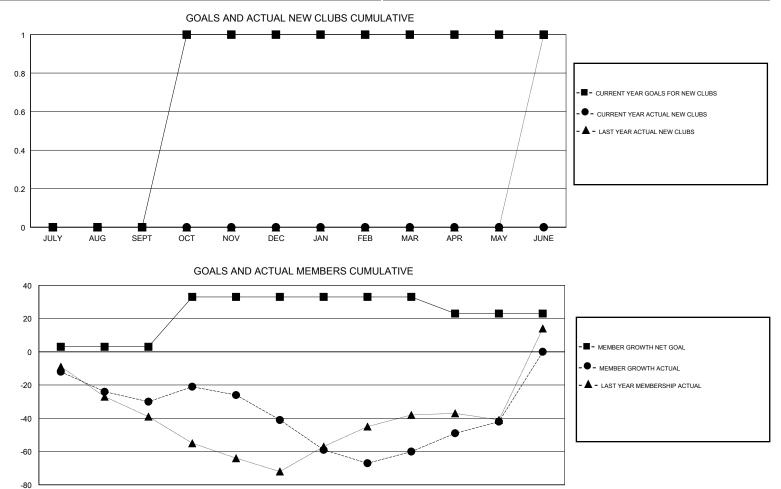

## GMT CA

| Clubs<br>RESULTS FOR 2018-2019 |   |   |   | Members<br>RESULTS FOR 2018-2019 |     |    |    |
|--------------------------------|---|---|---|----------------------------------|-----|----|----|
|                                |   |   |   |                                  |     |    |    |
| JULY/AUG/SEPT                  | 0 | 0 | 0 | JULY/AUG/SEPT                    | 3   | 36 | 65 |
| OCT/NOV/DEC                    | 1 | 0 | 0 | OCT/NOV/DEC                      | 30  | 51 | 59 |
| JAN/FEB/MAR                    | 0 | 0 | 0 | JAN/FEB/MAR                      | 0   | 50 | 61 |
| APR/MAY/JUNE                   | 0 | 0 | 0 | APR/MAY/JUNE                     | -10 | 49 | 28 |